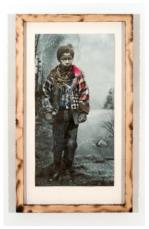

### **Stan Squirewell**

Uncle O 2023, cut photograph collage mounted on canvas, oil, and glitter in hand carved shou sugi ban frame 62.5 x 32.5 inches I 158.75 x 82.55 cm