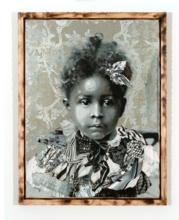

### **Stan Squirewell**

*Ruby* 2023, cut photograph collage mounted on canvas, oil, and glitter in hand carved shou sugi ban frame 47 x 39 inches I 119.38 x 99.06 cm