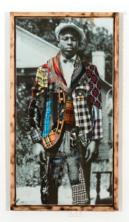

### **Stan Squirewell**

Uncle O 2023, cut photograph collage mounted on canvas, oil, and glitter in hand carved shou sugi ban frame 62.5 x 32.5 inches I 158.75 x 82.55 cm