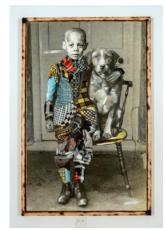

### **Stan Squirewell**

*My Buddy & Me* 2023, cut photograph collage mounted on canvas, oil, and glitter in hand carved shou sugi ban frame 80 x 52 inches I 203.2 x 132.08 cm