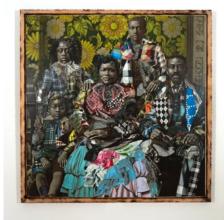

### **Stan Squirewell**

*Mrs. Johnson's Sunday Best* 2023, Mixed media Collage, Paint, Hand Carved Shou Sugi Ban Frame 68 x 68 inches | 172.72 x 172.72 cm