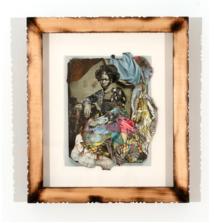

## **Stan Squirewell**

*Lil Clyde & Nyals* 2023, cut photograph collage, oil, and glitter in hand carved shou sugi ban frame 27.5 x 22 inches I 69.85 x 55.88 cm