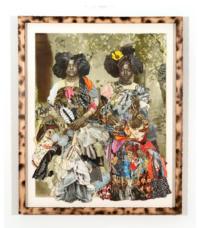

## **Stan Squirewell**

Sunday Roses 2023, cut photograph collage mounted on canvas, oil, and glitter in hand carved shou sugi ban frame 58.5 x 43.5 inches I 148.59 x 110.49 cm