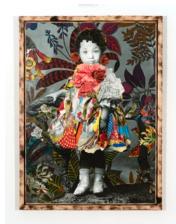

### **Stan Squirewell**

*Mrs. Johnson's Sunday Best* 2023, Mixed media Collage, Paint, Hand Carved Shou Sugi Ban Frame 68 x 68 inches | 172.72 x 172.72 cm