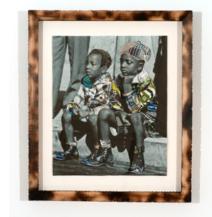

### **Stan Squirewell**

*My Buddy & Me* 2023, cut photograph collage mounted on canvas, oil, and glitter in hand carved shou sugi ban frame 80 x 52 inches I 203.2 x 132.08 cm